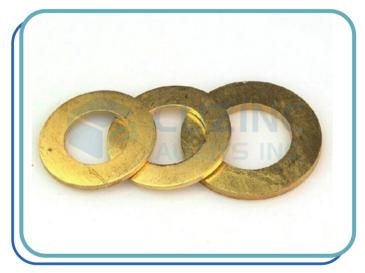

#### **Brass Washer**

Material: Brass (CuZn40, CuZn37, CuZn30, CuZn20, etc.)

Ms (CRC, Low Carbon Steel, Etc.) Copper (ETP, 99%, 90%, etc.)

Phosphor Bronze (Grade 1, Grade 2, Grade 3)

Size : Any Size As Per Customer Design/ Requirement

Finish : Natural, Nickel Platting, Tin Plating, Silver Plating