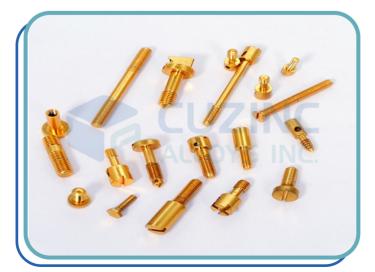

# **Brass Stamping Components**

## **Brass Stamping Components**

Material: Brass (CuZn40, CuZn37, CuZn30, CuZn20, etc.)

Ms (CRC, Low Carbon Steel, Etc.)

Copper (ETP, 99%, 90%, etc.)

Phosphor Bronze (Grade 1, Grade 2, Grade 3)

Size : Any Size As Per Customer Design/ Requirement

Finish: Natural, Nickel Platting, Tin Plating, Silver Plating Or Any

Coating As Per Requirement