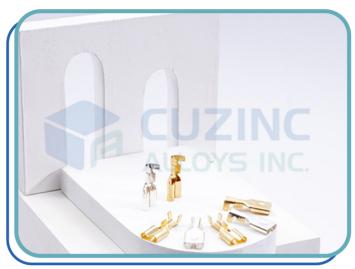

## **Brass Electrical Fitting**

Material: Brass (CuZn40, CuZn37, CuZn30, CuZn20, etc.)

Ms (CRC, Low Carbon Steel, Etc.) Copper (ETP, 99%, 90%, etc.)

Phosphor Bronze (Grade 1, Grade 2, Grade 3)

Size : Any Size As Per Customer Design/ Requirement