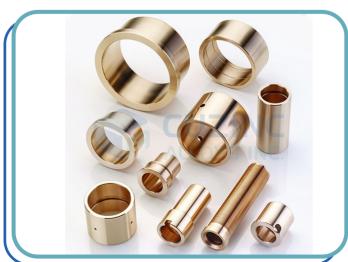

#### **Brass Bush**

Material: Brass (CuZn40, CuZn37, CuZn30, CuZn20, etc.)

Ms (CRC, Low Carbon Steel, Etc.) Copper (ETP, 99%, 90%, etc.)

Phosphor Bronze (Grade 1, Grade 2, Grade 3)

Size : Any Size As Per Customer Design/ Requirement

Finish : Natural, Nickel Platting, Tin Plating, Silver Plating