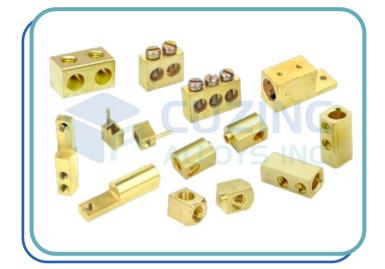

## **Brass Electrical Fitting**

Material: Brass (CuZn40, CuZn37, CuZn30, CuZn20, etc.)

Ms (CRC, Low Carbon Steel, Etc.) Copper (ETP, 99%, 90%, etc.)

Phosphor Bronze (Grade 1, Grade 2, Grade 3)

Size : Any Size As Per Customer Design/ Requirement

#### **Brass Gas Parts**

Material: Brass (CuZn40, CuZn37, CuZn30, CuZn20, etc.)

Ms (CRC, Low Carbon Steel, Etc.) Copper (ETP, 99%, 90%, etc.)

Phosphor Bronze (Grade 1, Grade 2, Grade 3)

Size : Any Size As Per Customer Design/ Requirement