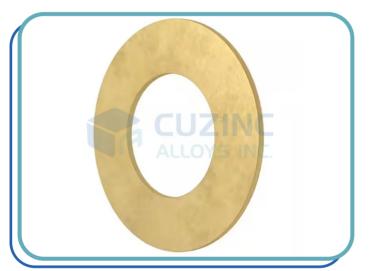

#### **Brass Washer**

Material: Brass (CuZn40, CuZn37, CuZn30, CuZn20, etc.)

Ms (CRC, Low Carbon Steel, Etc.) Copper (ETP, 99%, 90%, etc.)

Phosphor Bronze (Grade 1, Grade 2, Grade 3)

Size : Any Size As Per Customer Design/ Requirement

Finish : Natural, Nickel Platting, Tin Plating, Silver Plating