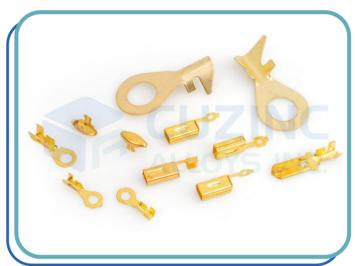

## **Brass Electrical Fitting**

Material: Brass (CuZn40, CuZn37, CuZn30, CuZn20, etc.)

Ms (CRC, Low Carbon Steel, Etc.) Copper (ETP, 99%, 90%, etc.)

Phosphor Bronze (Grade 1, Grade 2, Grade 3)

Size : Any Size As Per Customer Design/ Requirement

Finish : Natural, Nickel Platting, Tin Plating, Silver Plating