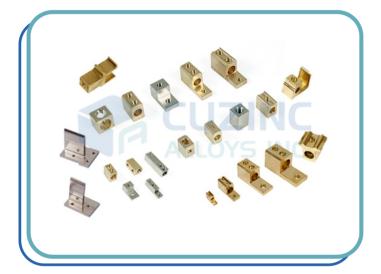

## **Brass Electrical Fitting**

Material: Brass (CuZn40, CuZn37, CuZn30, CuZn20, etc.)

Ms (CRC, Low Carbon Steel, Etc.) Copper (ETP, 99%, 90%, etc.)

Phosphor Bronze (Grade 1, Grade 2, Grade 3)

Size : Any Size As Per Customer Design/ Requirement

Finish : Natural, Nickel Platting, Tin Plating, Silver Plating