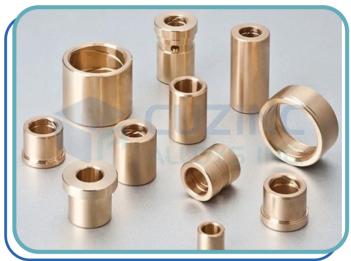

#### **Brass Bush**

Material: Brass (CuZn40, CuZn37, CuZn30, CuZn20, etc.)

Ms (CRC, Low Carbon Steel, Etc.) Copper (ETP, 99%, 90%, etc.)

Phosphor Bronze (Grade 1, Grade 2, Grade 3)

Size : Any Size As Per Customer Design/ Requirement

Finish : Natural, Nickel Platting, Tin Plating, Silver Plating