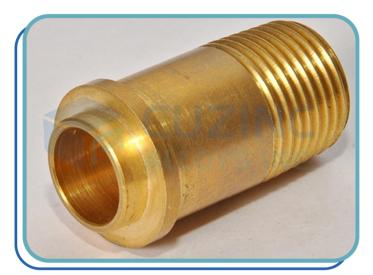

#### **Brass Gas Parts**

Material: Brass (CuZn40, CuZn37, CuZn30, CuZn20, etc.)

Ms (CRC, Low Carbon Steel, Etc.) Copper (ETP, 99%, 90%, etc.)

Phosphor Bronze (Grade 1, Grade 2, Grade 3)

Size : Any Size As Per Customer Design/ Requirement

Finish : Natural, Nickel Platting, Tin Plating, Silver Plating