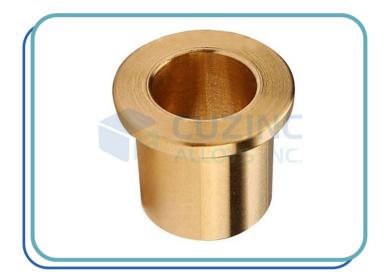

#### **Brass Bush**

Material: Brass (CuZn40, CuZn37, CuZn30, CuZn20, etc.)

Ms (CRC, Low Carbon Steel, Etc.) Copper (ETP, 99%, 90%, etc.)

Phosphor Bronze (Grade 1, Grade 2, Grade 3)

Size : Any Size As Per Customer Design/ Requirement

Finish : Natural, Nickel Platting, Tin Plating, Silver Plating