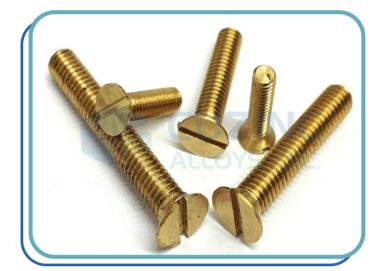

#### **Brass Screw**

Material: Brass (CuZn40, CuZn37, CuZn30, CuZn20, etc.)

Ms (CRC, Low Carbon Steel, Etc.) Copper (ETP, 99%, 90%, etc.)

Phosphor Bronze (Grade 1, Grade 2, Grade 3)

Size : Any Size As Per Customer Design/ Requirement

Finish : Natural, Nickel Platting, Tin Plating, Silver Plating

Shop No.5, Ground Floor, Plot No. H 706-8, GIDC-II, Dared, Jamnagar- 361004 Gujarat, Bharat.