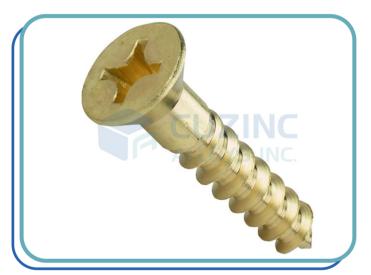

#### **Brass Screw**

Material: Brass (CuZn40, CuZn37, CuZn30, CuZn20, etc.)

Ms (CRC, Low Carbon Steel, Etc.) Copper (ETP, 99%, 90%, etc.)

Phosphor Bronze (Grade 1, Grade 2, Grade 3)

Size : Any Size As Per Customer Design/ Requirement

Finish : Natural, Nickel Platting, Tin Plating, Silver Plating

Shop No.5, Ground Floor, Plot No. H 706-8, GIDC-II, Dared, Jamnagar- 361004 Gujarat, Bharat.