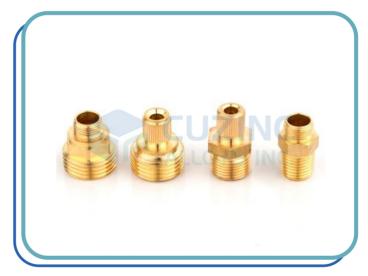

## **Brass Electrical Fitting**

Material: Brass (CuZn40, CuZn37, CuZn30, CuZn20, etc.)

Ms (CRC, Low Carbon Steel, Etc.) Copper (ETP, 99%, 90%, etc.)

Phosphor Bronze (Grade 1, Grade 2, Grade 3)

Size : Any Size As Per Customer Design/ Requirement

Finish : Natural, Nickel Platting, Tin Plating, Silver Plating