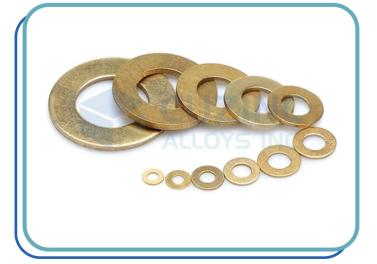

#### **Brass Washer**

Material: Brass (CuZn40, CuZn37, CuZn30, CuZn20, etc.)

Ms (CRC, Low Carbon Steel, Etc.) Copper (ETP, 99%, 90%, etc.)

Phosphor Bronze (Grade 1, Grade 2, Grade 3)

Size : Any Size As Per Customer Design/ Requirement

Finish : Natural, Nickel Platting, Tin Plating, Silver Plating