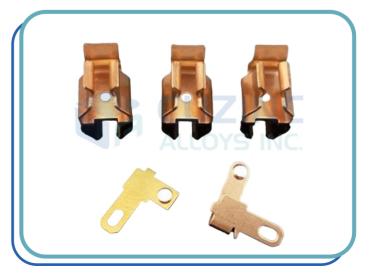

#### **Brass Screw**

Material: Brass (CuZn40, CuZn37, CuZn30, CuZn20, etc.)

Ms (CRC, Low Carbon Steel, Etc.) Copper (ETP, 99%, 90%, etc.)

Phosphor Bronze (Grade 1, Grade 2, Grade 3)

Size : Any Size As Per Customer Design/ Requirement

Finish : Natural, Nickel Platting, Tin Plating, Silver Plating

Shop No.5, Ground Floor, Plot No. H 706-8, GIDC-II, Dared, Jamnagar- 361004 Gujarat, Bharat.