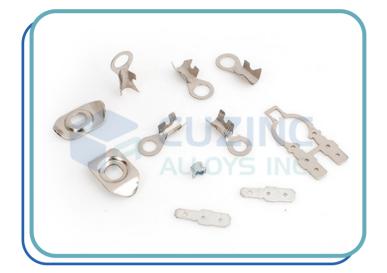

## **Brass Electrical Fitting**

Material: Brass (CuZn40, CuZn37, CuZn30, CuZn20, etc.)

Ms (CRC, Low Carbon Steel, Etc.) Copper (ETP, 99%, 90%, etc.)

Phosphor Bronze (Grade 1, Grade 2, Grade 3)

Size : Any Size As Per Customer Design/ Requirement