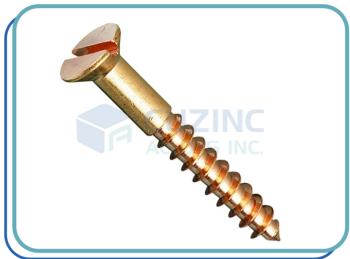

#### **Brass Screw**

Material: Brass (CuZn40, CuZn37, CuZn30, CuZn20, etc.)

Ms (CRC, Low Carbon Steel, Etc.) Copper (ETP, 99%, 90%, etc.)

Phosphor Bronze (Grade 1, Grade 2, Grade 3)

Size : Any Size As Per Customer Design/ Requirement

Finish : Natural, Nickel Platting, Tin Plating, Silver Plating

Shop No.5, Ground Floor, Plot No. H 706-8, GIDC-II, Dared, Jamnagar- 361004 Gujarat, Bharat.