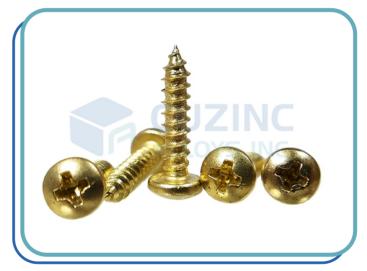

#### **Brass Screw**

Material: Brass (CuZn40, CuZn37, CuZn30, CuZn20, etc.)

Ms (CRC, Low Carbon Steel, Etc.) Copper (ETP, 99%, 90%, etc.)

Phosphor Bronze (Grade 1, Grade 2, Grade 3)

Size : Any Size As Per Customer Design/ Requirement

Finish : Natural, Nickel Platting, Tin Plating, Silver Plating

Shop No.5, Ground Floor, Plot No. H 706-8, GIDC-II, Dared, Jamnagar- 361004 Gujarat, Bharat.