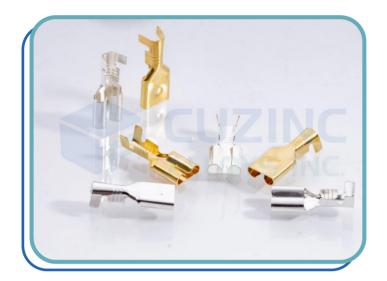

# **Brass Stamping Components**

## **Brass Stamping Components**

Material: Brass (CuZn40, CuZn37, CuZn30, CuZn20, etc.)

Ms (CRC, Low Carbon Steel, Etc.)

Copper (ETP, 99%, 90%, etc.)

Phosphor Bronze (Grade 1, Grade 2, Grade 3)

Size : Any Size As Per Customer Design/ Requirement

Finish: Natural, Nickel Platting, Tin Plating, Silver Plating Or Any

Coating As Per Requirement