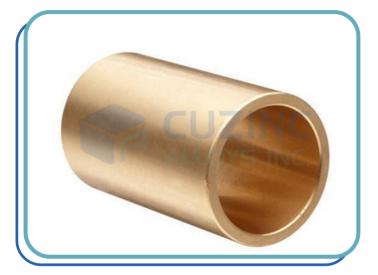

#### **Brass Bush**

Material: Brass (CuZn40, CuZn37, CuZn30, CuZn20, etc.)

Ms (CRC, Low Carbon Steel, Etc.) Copper (ETP, 99%, 90%, etc.)

Phosphor Bronze (Grade 1, Grade 2, Grade 3)

Size : Any Size As Per Customer Design/ Requirement

Finish : Natural, Nickel Platting, Tin Plating, Silver Plating