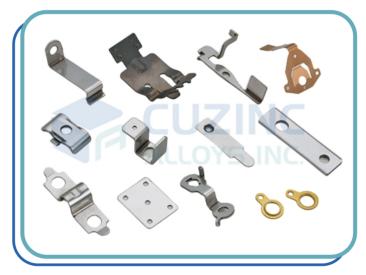

## **Brass Electrical Fitting**

Material: Brass (CuZn40, CuZn37, CuZn30, CuZn20, etc.)

Ms (CRC, Low Carbon Steel, Etc.) Copper (ETP, 99%, 90%, etc.)

Phosphor Bronze (Grade 1, Grade 2, Grade 3)

Size : Any Size As Per Customer Design/ Requirement

Finish : Natural, Nickel Platting, Tin Plating, Silver Plating