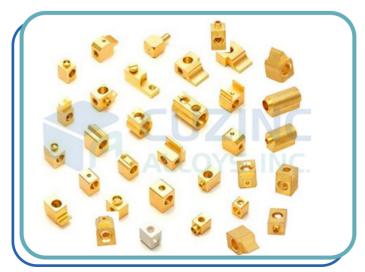

## **Brass Electrical Fitting**

Material: Brass (CuZn40, CuZn37, CuZn30, CuZn20, etc.)

Ms (CRC, Low Carbon Steel, Etc.) Copper (ETP, 99%, 90%, etc.)

Phosphor Bronze (Grade 1, Grade 2, Grade 3)

Size : Any Size As Per Customer Design/ Requirement

Finish : Natural, Nickel Platting, Tin Plating, Silver Plating