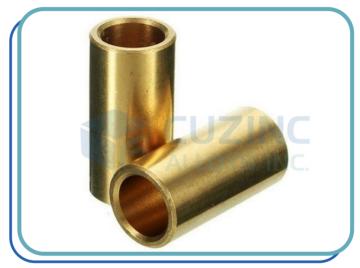

#### **Brass Bush**

Material: Brass (CuZn40, CuZn37, CuZn30, CuZn20, etc.)

Ms (CRC, Low Carbon Steel, Etc.) Copper (ETP, 99%, 90%, etc.)

Phosphor Bronze (Grade 1, Grade 2, Grade 3)

Size : Any Size As Per Customer Design/ Requirement

Finish : Natural, Nickel Platting, Tin Plating, Silver Plating