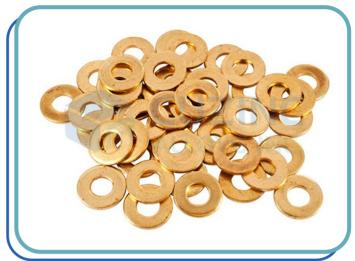

#### **Brass Washer**

Material: Brass (CuZn40, CuZn37, CuZn30, CuZn20, etc.)

Ms (CRC, Low Carbon Steel, Etc.) Copper (ETP, 99%, 90%, etc.)

Phosphor Bronze (Grade 1, Grade 2, Grade 3)

Size : Any Size As Per Customer Design/ Requirement

Finish : Natural, Nickel Platting, Tin Plating, Silver Plating