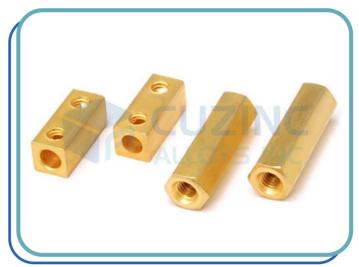

#### **Brass Bush**

Material: Brass (CuZn40, CuZn37, CuZn30, CuZn20, etc.)

Ms (CRC, Low Carbon Steel, Etc.) Copper (ETP, 99%, 90%, etc.)

Phosphor Bronze (Grade 1, Grade 2, Grade 3)

Size : Any Size As Per Customer Design/ Requirement

Finish : Natural, Nickel Platting, Tin Plating, Silver Plating