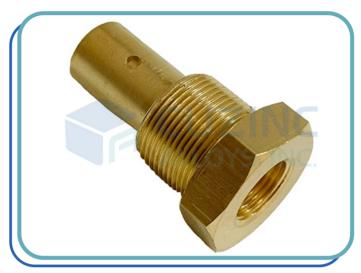

#### **Brass Bush**

Material: Brass (CuZn40, CuZn37, CuZn30, CuZn20, etc.)

Ms (CRC, Low Carbon Steel, Etc.) Copper (ETP, 99%, 90%, etc.)

Phosphor Bronze (Grade 1, Grade 2, Grade 3)

Size : Any Size As Per Customer Design/ Requirement

Finish : Natural, Nickel Platting, Tin Plating, Silver Plating