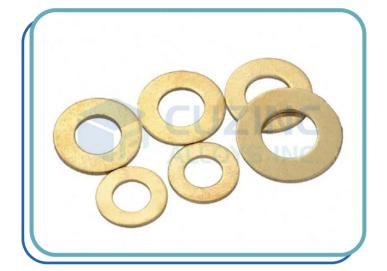

#### **Brass Washer**

Material: Brass (CuZn40, CuZn37, CuZn30, CuZn20, etc.)

Ms (CRC, Low Carbon Steel, Etc.) Copper (ETP, 99%, 90%, etc.)

Phosphor Bronze (Grade 1, Grade 2, Grade 3)

Size : Any Size As Per Customer Design/ Requirement

Finish : Natural, Nickel Platting, Tin Plating, Silver Plating