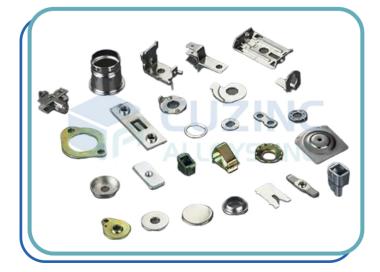

#### **Brass Gas Parts**

Material: Brass (CuZn40, CuZn37, CuZn30, CuZn20, etc.)

Ms (CRC, Low Carbon Steel, Etc.) Copper (ETP, 99%, 90%, etc.)

Phosphor Bronze (Grade 1, Grade 2, Grade 3)

Size : Any Size As Per Customer Design/ Requirement

Finish : Natural, Nickel Platting, Tin Plating, Silver Plating

#### **Brass Bush**

Material: Brass (CuZn40, CuZn37, CuZn30, CuZn20, etc.)

Ms (CRC, Low Carbon Steel, Etc.) Copper (ETP, 99%, 90%, etc.)

Phosphor Bronze (Grade 1, Grade 2, Grade 3)

Size : Any Size As Per Customer Design/ Requirement