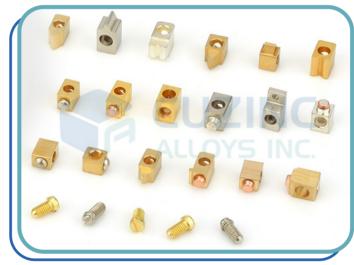

#### **Brass Screw**

Material: Brass (CuZn40, CuZn37, CuZn30, CuZn20, etc.)

Ms (CRC, Low Carbon Steel, Etc.) Copper (ETP, 99%, 90%, etc.)

Phosphor Bronze (Grade 1, Grade 2, Grade 3)

Size : Any Size As Per Customer Design/ Requirement

Finish : Natural, Nickel Platting, Tin Plating, Silver Plating

Shop No.5, Ground Floor, Plot No. H 706-8, GIDC-II, Dared, Jamnagar- 361004 Gujarat, Bharat.