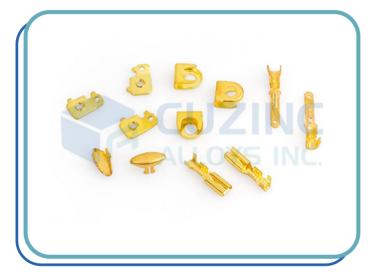

# **Brass Stamping Components**

## **Brass Stamping Components**

Material: Brass (CuZn40, CuZn37, CuZn30, CuZn20, etc.)

Ms (CRC, Low Carbon Steel, Etc.)

Copper (ETP, 99%, 90%, etc.)

Phosphor Bronze (Grade 1, Grade 2, Grade 3)

Size : Any Size As Per Customer Design/ Requirement

Finish: Natural, Nickel Platting, Tin Plating, Silver Plating Or Any

Coating As Per Requirement