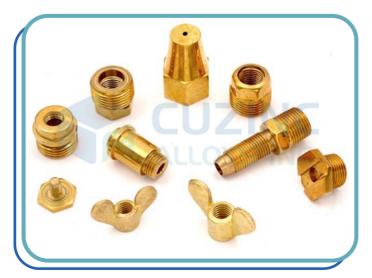

## **Brass Stamping Components**

Material: Brass (CuZn40, CuZn37, CuZn30, CuZn20, etc.)

Ms (CRC, Low Carbon Steel, Etc.)

Copper (ETP, 99%, 90%, etc.)

Phosphor Bronze (Grade 1, Grade 2, Grade 3)

Size : Any Size As Per Customer Design/ Requirement

Finish: Natural, Nickel Platting, Tin Plating, Silver Plating Or Any

Coating As Per Requirement