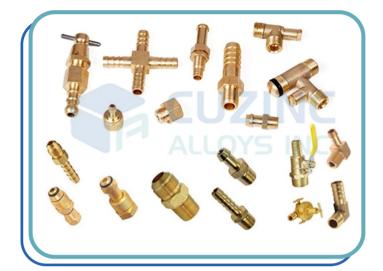

#### **Brass Gas Parts**

Material: Brass (CuZn40, CuZn37, CuZn30, CuZn20, etc.)

Ms (CRC, Low Carbon Steel, Etc.) Copper (ETP, 99%, 90%, etc.)

Phosphor Bronze (Grade 1, Grade 2, Grade 3)

Size : Any Size As Per Customer Design/ Requirement

Finish : Natural, Nickel Platting, Tin Plating, Silver Plating