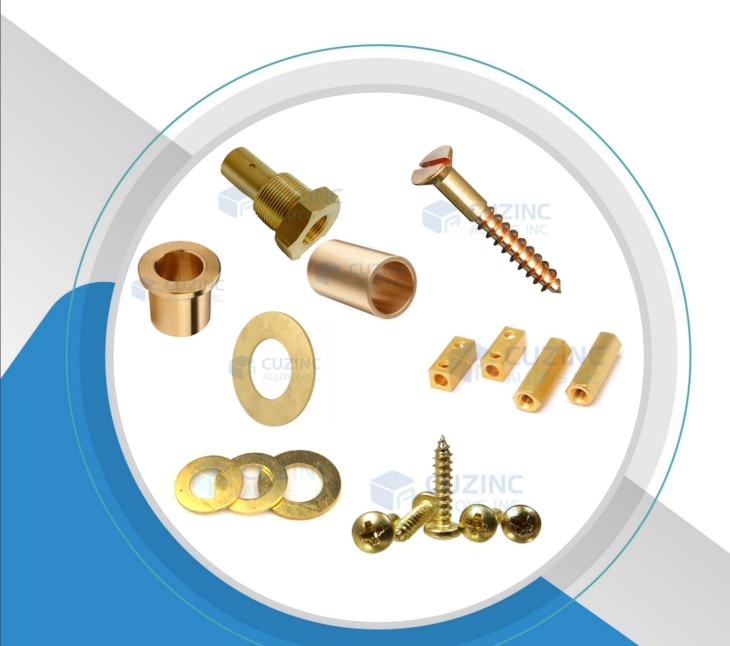

# **Brass Stamping Components**

## **Brass Stamping Components**

Material: Brass (CuZn40, CuZn37, CuZn30, CuZn20, etc.)

Ms (CRC, Low Carbon Steel, Etc.)

Copper (ETP, 99%, 90%, etc.)

Phosphor Bronze (Grade 1, Grade 2, Grade 3)

Size : Any Size As Per Customer Design/ Requirement

#### **Brass Gas Parts**

Material: Brass (CuZn40, CuZn37, CuZn30, CuZn20, etc.)

Ms (CRC, Low Carbon Steel, Etc.) Copper (ETP, 99%, 90%, etc.)

Phosphor Bronze (Grade 1, Grade 2, Grade 3)

Size : Any Size As Per Customer Design/ Requirement

#### **Brass Bush**

Material: Brass (CuZn40, CuZn37, CuZn30, CuZn20, etc.)

Ms (CRC, Low Carbon Steel, Etc.) Copper (ETP, 99%, 90%, etc.)

Phosphor Bronze (Grade 1, Grade 2, Grade 3)

Size : Any Size As Per Customer Design/ Requirement

## **Brass Electrical Fitting**

Material: Brass (CuZn40, CuZn37, CuZn30, CuZn20, etc.)

Ms (CRC, Low Carbon Steel, Etc.) Copper (ETP, 99%, 90%, etc.)

Phosphor Bronze (Grade 1, Grade 2, Grade 3)

Size : Any Size As Per Customer Design/ Requirement

#### **Brass Washer**

Material: Brass (CuZn40, CuZn37, CuZn30, CuZn20, etc.)

Ms (CRC, Low Carbon Steel, Etc.) Copper (ETP, 99%, 90%, etc.)

Phosphor Bronze (Grade 1, Grade 2, Grade 3)

Size : Any Size As Per Customer Design/ Requirement

#### **Brass Screw**

Material: Brass (CuZn40, CuZn37, CuZn30, CuZn20, etc.)

Ms (CRC, Low Carbon Steel, Etc.) Copper (ETP, 99%, 90%, etc.)

Phosphor Bronze (Grade 1, Grade 2, Grade 3)

Size : Any Size As Per Customer Design/ Requirement